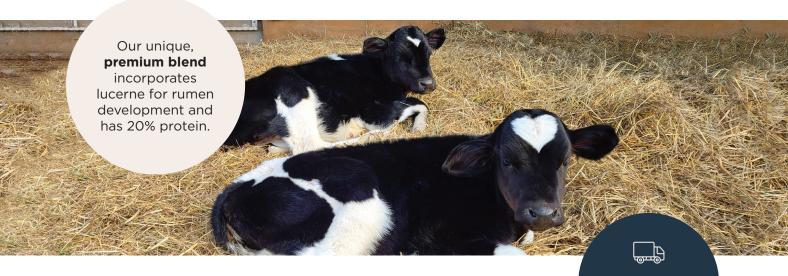

## STARTER 20

20% protein, lucerne silage/hay, kibbled maize, molasses, corn gluten meal, soya bean meal, soya bean hull, calf pre mix, monensin as the coccidiostat and essential minerals.